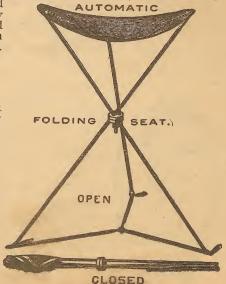

### "GIANT" POCKET PUMP

"Pigmy in size, but giant in power." expresses the relation between the dimensions and strength of this Pocket Foot Pump. Although small enough to go into a bicycle tool

bag it fills a tire with no more expenditure of effort than is required with an ordinary foot pump.

No. 3. Each **50c.** 

CLOSED.

EXTENDED